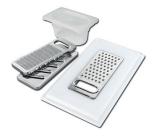

## Foster ==

Graters kit with ring-holder and food collection tray

Stainless steel perforated tray

Stainless steel plate rack