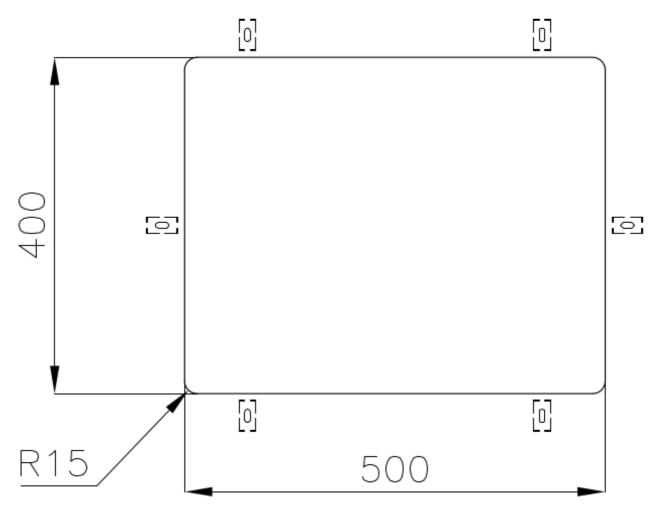

| Built-in hole             | View technical data sheet                                                                                                                                                                                                                                                                                                                   |
|---------------------------|---------------------------------------------------------------------------------------------------------------------------------------------------------------------------------------------------------------------------------------------------------------------------------------------------------------------------------------------|
| Drainer                   | No                                                                                                                                                                                                                                                                                                                                          |
| Width                     | 54 cm                                                                                                                                                                                                                                                                                                                                       |
| Bowl dimension            | 500x400mm                                                                                                                                                                                                                                                                                                                                   |
| Number of bowls           | 1 bowl                                                                                                                                                                                                                                                                                                                                      |
| Waste fitting             | 3,5" drain                                                                                                                                                                                                                                                                                                                                  |
| FEATURES                  |                                                                                                                                                                                                                                                                                                                                             |
| Basket 3,5" waste fitting | The drain is equipped with a large 3.5" drain, with the practical basket cap that prevents the discharge of solid parts.                                                                                                                                                                                                                    |
| Copper                    | The Copper finish is obtained by treating steel with a physical process called PVD (Phisical Vacuum Deposition) which deposits particles of noble metals on the surface. The result is a unique and refined aesthetic effect, and an improvement of the mechanical properties of the steel which is more resistant to impact and scratches. |
| High thickness            | Imm thick steel. A significant thickness, which guarantees the maximum sturdiness and durability.                                                                                                                                                                                                                                           |
| Perimetral overflow       | The overflow is always a security on the Foster sinks that prevents the overflow of water in case of oversights. The perimeter drain solution improves aesthetics thanks to its square and essential shape.                                                                                                                                 |
| Small radius              | Bowls with squared shapes with a modern design and an increased capacity, for a minimal aesthetics connected with an extreme practicity.                                                                                                                                                                                                    |

### Foster ==

Cut out size Dimensioni per foratura top