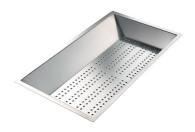

## Foster ==

Graters kit with ring-holder and food collection tray

Stainless steel perforated tray

Stainless steel plate rack