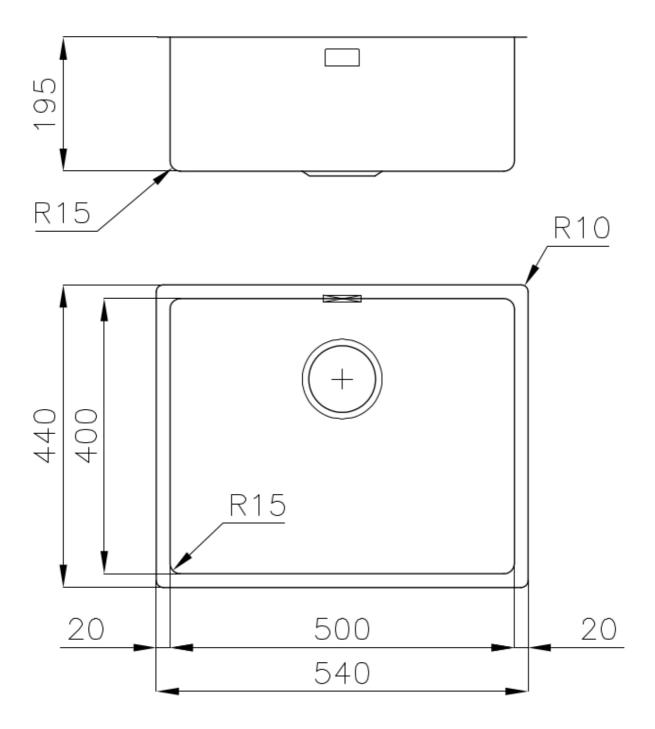

#### **DETAILS**

| Coloring               | Copper                                                          |
|------------------------|-----------------------------------------------------------------|
| Edge/Installation Type | Undermount                                                      |
| Finish                 | PVD                                                             |
| Material               | AISI 304 stainless steel                                        |
| Texture                | Foster brushed                                                  |
| Base                   | 60 cm                                                           |
| Dimensions             | 540x440 mm                                                      |
| Standard fittings      | Fixing hooks, gasket, drain, overflow and siphon, boxed packing |
| Mixer holes            | No standard holes                                               |
|                        |                                                                 |

| Built-in hole             | View technical data sheet                                                                                                                                                                                                                                                                                                                   |
|---------------------------|---------------------------------------------------------------------------------------------------------------------------------------------------------------------------------------------------------------------------------------------------------------------------------------------------------------------------------------------|
| Drainer                   | No                                                                                                                                                                                                                                                                                                                                          |
| Width                     | 54 cm                                                                                                                                                                                                                                                                                                                                       |
| Bowl dimension            | 500x400mm                                                                                                                                                                                                                                                                                                                                   |
| Number of bowls           | 1 bowl                                                                                                                                                                                                                                                                                                                                      |
| Waste fitting             | 3,5" drain                                                                                                                                                                                                                                                                                                                                  |
| FEATURES                  |                                                                                                                                                                                                                                                                                                                                             |
| Basket 3,5" waste fitting | The drain is equipped with a large 3.5" drain, with the practical basket cap that prevents the discharge of solid parts.                                                                                                                                                                                                                    |
| Copper                    | The Copper finish is obtained by treating steel with a physical process called PVD (Phisical Vacuum Deposition) which deposits particles of noble metals on the surface. The result is a unique and refined aesthetic effect, and an improvement of the mechanical properties of the steel which is more resistant to impact and scratches. |
| High thickness            | Imm thick steel. A significant thickness, which guarantees the maximum sturdiness and durability.                                                                                                                                                                                                                                           |
| Perimetral overflow       | The overflow is always a security on the Foster sinks that prevents the overflow of water in case of oversights. The perimeter drain solution improves aesthetics thanks to its square and essential shape.                                                                                                                                 |
| Small radius              | Bowls with squared shapes with a modern design and an increased capacity, for a minimal aesthetics connected with an extreme practicity.                                                                                                                                                                                                    |

#### **TECHNICAL DATA**