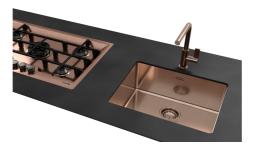

### **Sink KE Copper**

Kitchen Sinks Code: 2155 858

#### **DETAILS**

| Coloring               | Copper                                                          |
|------------------------|-----------------------------------------------------------------|
| Edge/Installation Type | Undermount                                                      |
| Finish                 | PVD                                                             |
| Material               | AISI 304 stainless steel                                        |
| Texture                | Foster brushed                                                  |
| Base                   | 60 cm                                                           |
| Dimensions             | 540x440 mm                                                      |
| Standard fittings      | Fixing hooks, gasket, drain, overflow and siphon, boxed packing |
| Mixer holes            | No standard holes                                               |
|                        |                                                                 |

| Built-in hole             | View technical data sheet                                                                                                                                                                                                                                                                                                                   |
|---------------------------|---------------------------------------------------------------------------------------------------------------------------------------------------------------------------------------------------------------------------------------------------------------------------------------------------------------------------------------------|
| Drainer                   | No                                                                                                                                                                                                                                                                                                                                          |
| Width                     | 54 cm                                                                                                                                                                                                                                                                                                                                       |
| Bowl dimension            | 500x400mm                                                                                                                                                                                                                                                                                                                                   |
| Number of bowls           | 1 bowl                                                                                                                                                                                                                                                                                                                                      |
| Waste fitting             | 3,5" drain                                                                                                                                                                                                                                                                                                                                  |
| FEATURES                  |                                                                                                                                                                                                                                                                                                                                             |
| Basket 3,5" waste fitting | The drain is equipped with a large 3.5" drain, with the practical basket cap that prevents the discharge of solid parts.                                                                                                                                                                                                                    |
| Copper                    | The Copper finish is obtained by treating steel with a physical process called PVD (Phisical Vacuum Deposition) which deposits particles of noble metals on the surface. The result is a unique and refined aesthetic effect, and an improvement of the mechanical properties of the steel which is more resistant to impact and scratches. |
| High thickness            | Imm thick steel. A significant thickness, which guarantees the maximum sturdiness and durability.                                                                                                                                                                                                                                           |
| Perimetral overflow       | The overflow is always a security on the Foster sinks that prevents the overflow of water in case of oversights. The perimeter drain solution improves aesthetics thanks to its square and essential shape.                                                                                                                                 |
| Small radius              | Bowls with squared shapes with a modern design and an increased capacity, for a minimal aesthetics connected with an extreme practicity.                                                                                                                                                                                                    |