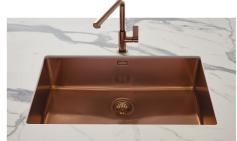

### **Sink KE Copper**

Kitchen Sinks Code: 2155 858

#### **DETAILS**

| Coloring               | Copper                                                          |
|------------------------|-----------------------------------------------------------------|
| Edge/Installation Type | Undermount                                                      |
| Finish                 | PVD                                                             |
| Material               | AISI 304 stainless steel                                        |
| Texture                | Foster brushed                                                  |
| Base                   | 60 cm                                                           |
| Dimensions             | 540x440 mm                                                      |
| Standard fittings      | Fixing hooks, gasket, drain, overflow and siphon, boxed packing |
| Mixer holes            | No standard holes                                               |
|                        |                                                                 |

| Built-in hole             | View technical data sheet                                                                                                                                                                                                                                                                                                                   |
|---------------------------|---------------------------------------------------------------------------------------------------------------------------------------------------------------------------------------------------------------------------------------------------------------------------------------------------------------------------------------------|
| Drainer                   | No                                                                                                                                                                                                                                                                                                                                          |
| Width                     | 54 cm                                                                                                                                                                                                                                                                                                                                       |
| Bowl dimension            | 500x400mm                                                                                                                                                                                                                                                                                                                                   |
| Number of bowls           | 1 bowl                                                                                                                                                                                                                                                                                                                                      |
| Waste fitting             | 3,5" drain                                                                                                                                                                                                                                                                                                                                  |
| FEATURES                  |                                                                                                                                                                                                                                                                                                                                             |
| Basket 3,5" waste fitting | The drain is equipped with a large 3.5" drain, with the practical basket cap that prevents the discharge of solid parts.                                                                                                                                                                                                                    |
| Copper                    | The Copper finish is obtained by treating steel with a physical process called PVD (Phisical Vacuum Deposition) which deposits particles of noble metals on the surface. The result is a unique and refined aesthetic effect, and an improvement of the mechanical properties of the steel which is more resistant to impact and scratches. |
| High thickness            | Imm thick steel. A significant thickness, which guarantees the maximum sturdiness and durability.                                                                                                                                                                                                                                           |
| Perimetral overflow       | The overflow is always a security on the Foster sinks that prevents the overflow of water in case of oversights. The perimeter drain solution improves aesthetics thanks to its square and essential shape.                                                                                                                                 |
| Small radius              | Bowls with squared shapes with a modern design and an increased capacity, for a minimal aesthetics connected with an extreme practicity.                                                                                                                                                                                                    |

#### **GALLERY**